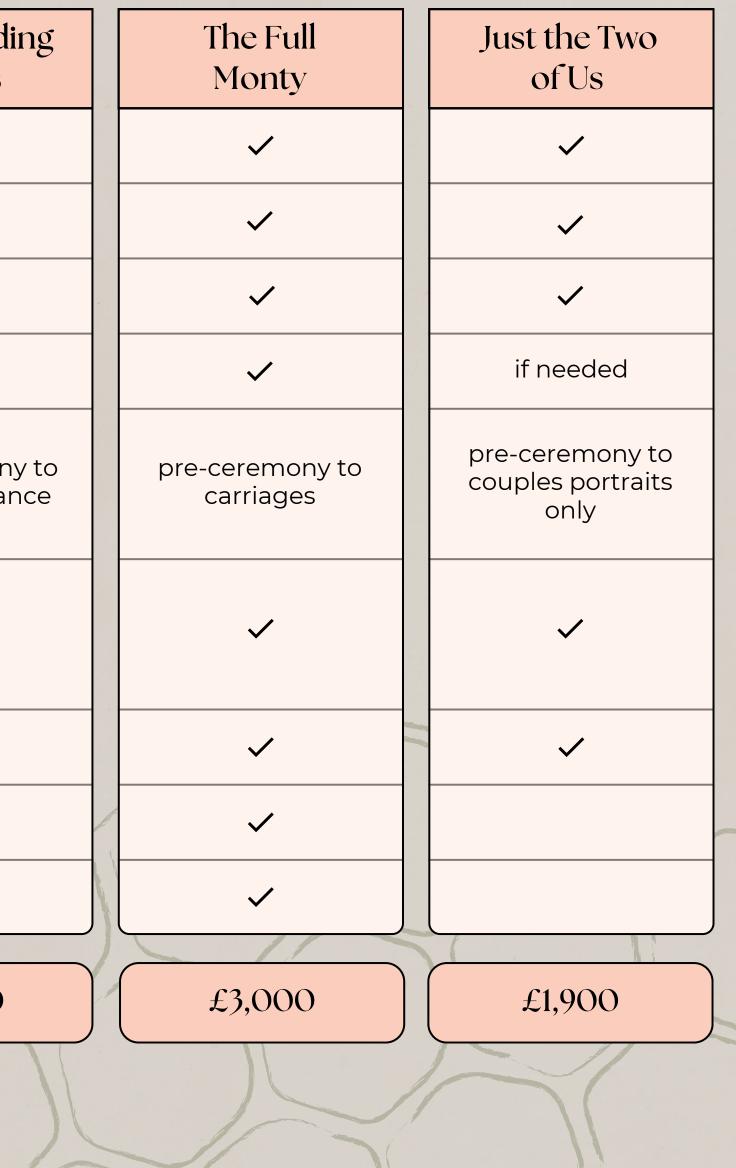

## INCLUSIVE EVENTS UK Wedding Planners & Coordinators

|   | Service                                                                                                | Back to Basics                               | Your Weddi<br>Besties           |
|---|--------------------------------------------------------------------------------------------------------|----------------------------------------------|---------------------------------|
|   | Initial consultation                                                                                   |                                              | ~                               |
|   | <b>Planning meeting</b><br>6-8 weeks before your wedding                                               | ~                                            | ~                               |
| 1 | <b>Itinerary creation</b><br>full day timetable                                                        | ~                                            | ~                               |
|   | Venue set up                                                                                           |                                              | ~                               |
|   | <b>Wedding day coordination</b><br>One or two coordinators depending on<br>guest numbers               | pre-ceremony to<br>couples portraits<br>only | pre-ceremony<br>after first dar |
|   | <b>Supplier recommendations</b><br>Based on your requirements (we don't take<br>a cut from recs made!) |                                              | ~                               |
|   | Venue & supplier sourcing, obtaining quotes                                                            |                                              |                                 |
|   | Access to Trello management board                                                                      |                                              |                                 |
|   | Full design and styling consultation                                                                   |                                              |                                 |
|   |                                                                                                        |                                              |                                 |
|   | www.inclusiveeventsuk.com<br>@inclusiveeventsuk                                                        | £1,500                                       | £2,000                          |